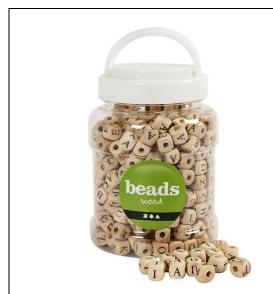

#### **Object of declaration**

The subject of the declaration is the following products with their product name corresponding item numbers:

Wood Beads, size 9x9x9 mm, hole size 3 mm, 400ml/ 1 bucket, 185 g Item no. 68475

#### **Product description**

Wooden beads with letters. Supplied in a plastic bucket.