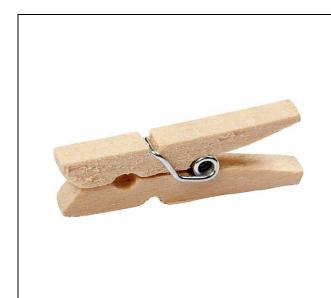

#### **Object of declaration**

The subject of the declaration is the following products with their product name corresponding item numbers:

Clothes Pegs, L: 30 mm, W: 3 mm, 30pc/ 1 pack Item no. 564541

Clothes Pegs, L: 30 mm, W: 3 mm, 100pc/ 1 pack Item no. 564540

#### **Product description**

Clothes peg made of light birch wood with a metal spiral